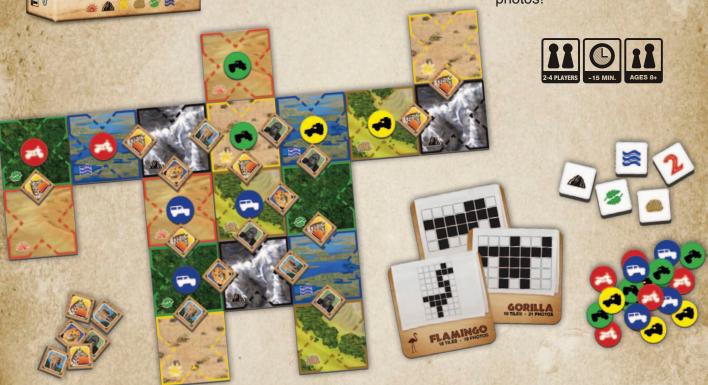

You and your friends are going on a photo safari! To see as many animals as possible, you will have to plan your trip well. Whoever visits the most areas and takes the best photographs will be the safari champion!

## How to Play:

- 1. Roll the dice strategically
- Select the best route to visit
- Take a photo of an animal
- 4. Visit the entire map
- 5. Score big points for the best photos!

TITLE: DiceAFARI

**PUBLISHER: Stratus Games** UNIT SIZE: 9.25 x 6.25 x 1.75 in.

## CONTENTS

- 18 Game Tiles • 28 Photo Tokens
- 5 Custom Dice
- 72 Player Tokens
- · 14 Map Cards
- Instructions

## **FEATURES:**

- · Animal-shaped maps for a different game each time
- Competitive and strategic game play
- · High-quality components
- · Optional rules for high replayability
- · Online video tutorial